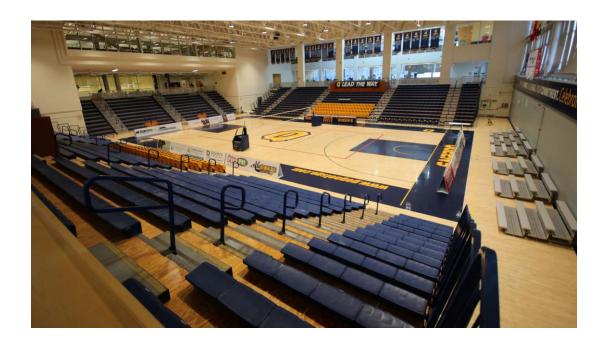

# Queen's University - Athletics & Recreation Centre (ARC) North

# Gym 1 (Main Gym) & Gym 2 (Upper Gym)

#### **ADDRESS** - 284 Earl Street

PARKING - Parking is available in small lot at the corner of Division and Union St. or on surrounding streets. COURT

### **FACILITY/GYM ORIENTATION**

- There are 2 entrances:
  - 1) The main entrance is located on Earl Street (north side of building)
  - o 2) The south entrance is located on the pathway between ARC North & ARC South.
- Main Gym (Gym 1) is accessible directly past the main entrance and welcome desk.
- Upper Gym (Gym 2) is on the third floor of the ARC building.
- Please let the Queen's ARC Staff know you are with KSSC and they will let you through the gate to the stairs/elevator.





## Main Gym - Gym 1



## UPPER GYM – GYM 2