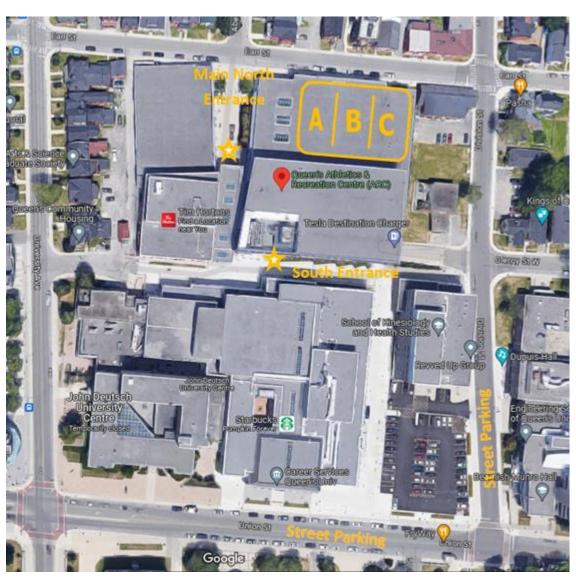

# Queen's University - Athletics & Recreation Centre (ARC) North

#### **ADDRESS** - 284 Earl Street

PARKING - Parking is available in small lot at the corner of Division and Union St. or on surrounding streets. COURT

### **FACILITY/GYM ORIENTATION**

- There are 2 entrances:
  - 1) The main entrance is located on Earl Street (north side of building)
  - o 2) The south entrance is located on the pathway between ARC North & ARC South.
- Main Gym (Gym 1) is accessible directly past the main entrance and welcome desk.
- Upper Gym (Gym 2) is on the third floor of the ARC building.
- Please let the Queen's ARC Staff know you are with KSSC and they will let you through the gate to the stairs/elevator.