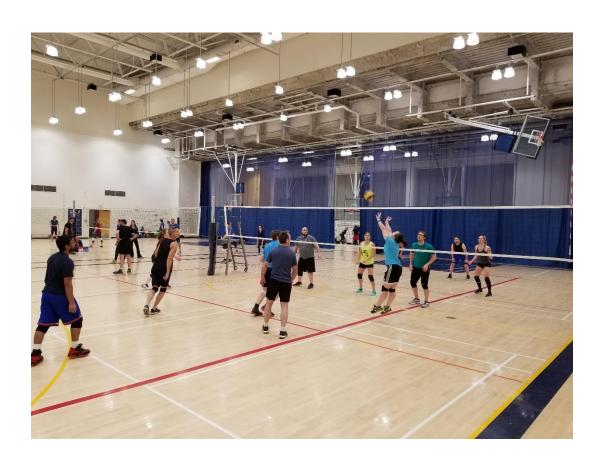

# Queen's University - Athletics & Recreation Centre (ARC) North

# Gym 1 (Main Gym) & Gym 2 (Upper Gym)

#### **ADDRESS** - 284 Earl Street

PARKING - Parking is available in small lot at the corner of Division and Union St. or on surrounding streets. COURT

### **FACILITY/GYM ORIENTATION**

- There are 2 entrances:
  - 1) The main entrance is located on Earl Street (north side of building)
  - o 2) The south entrance is located on the pathway between ARC North & ARC South.
- Main Gym (Gym 1) is accessible directly past the main entrance and welcome desk.
- Upper Gym (Gym 2) is on the third floor of the ARC building.
- Please let the Queen's ARC Staff know you are with KSSC and they will let you through the gate to the stairs/elevator.





## Main Gym - Gym 1



## UPPER GYM – GYM 2